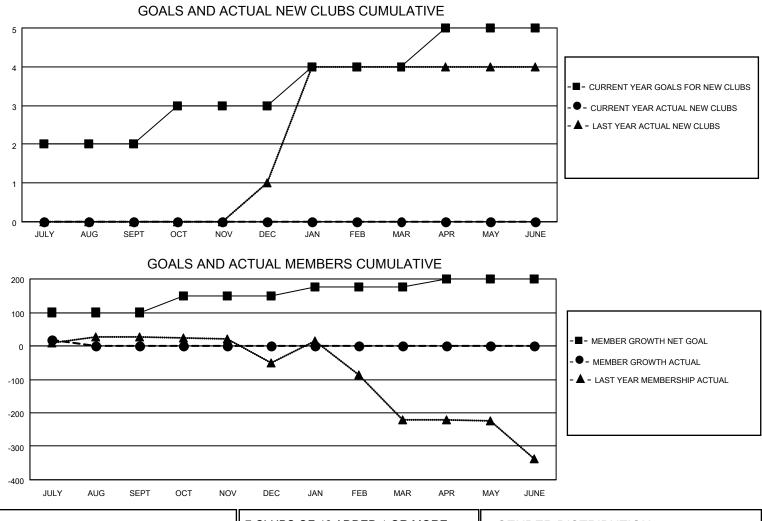

## LOCATION INDIA

District 316 H

Results as of: 7/31/2021

| Clubs         |               |             |               | Members               |                        |                         |                                                    |  |
|---------------|---------------|-------------|---------------|-----------------------|------------------------|-------------------------|----------------------------------------------------|--|
|               | RESULTS FOR   | R 2021-2022 |               | RESULTS FOR 2021-2022 |                        |                         |                                                    |  |
| QUARTER       | NEW CLUB GOAL | NEW CLUBS   | DROPPED CLUBS | QUARTER               | BER GROWTH NET<br>GOAL | MEMBER GROWTH<br>ACTUAL | DROPPED<br>MEMBERS ACTUAL<br>(including transfers) |  |
| JULY/AUG/SEPT | 2             | 0           | 0             | JULY/AUG/SEPT         | 100                    | 49                      | 4                                                  |  |
| OCT/NOV/DEC   | 1             | 0           | 0             | OCT/NOV/DEC           | 50                     | 0                       | 0                                                  |  |
| JAN/FEB/MAR   | 1             | 0           | 0             | JAN/FEB/MAR           | 25                     | 0                       | 0                                                  |  |
| APR/MAY/JUNE  | 1             | 0           | 0             | APR/MAY/JUNE          | 25                     | 0                       | 0                                                  |  |